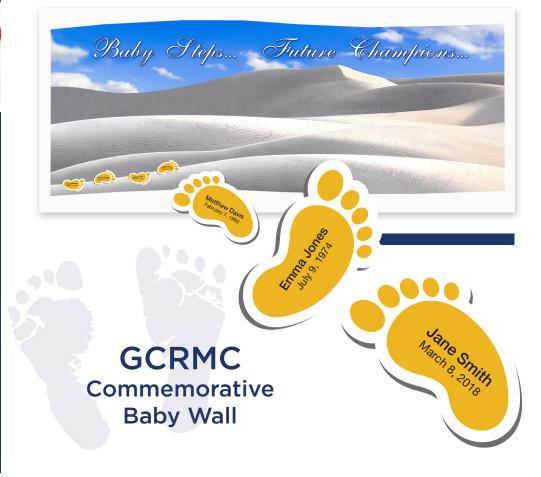

# **GCRMC** Commemorative Baby Wall

Anyone born at the original Gerald Champion Memorial Hospital or the current location can be included on the baby steps wall. The baby wall is an original sand dune design that represents our local area. It was designed by Gavin Pierce and purchased by the GCRMC Auxiliary. The wall is located in the main corridor for easy viewing by families and friends.